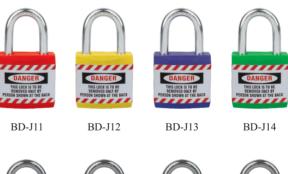

# **JACKET SAFETY PADLOCK**

- a. ABS lock shape outside, the metal body inside; the metal shackle is Chrome plating.
- b. Resistance of chemical, extreme temperatures and UV rays.
- c. Laser printing available, front or flanks.
- d. Several types classified by lock bodies; all different colors available.
- e. Contain "DANGER" and "PROPERTY OF" standard labels on front and back.

| Part Code | The shackle<br>length(A) | The shackle<br>diameter(B) | The body length(C) |  |
|-----------|--------------------------|----------------------------|--------------------|--|
| BD-J01    | 20.4                     | 5.4                        | 39                 |  |
| BD-J11    | 22                       | 4                          | 32                 |  |
| BD-J21    | 63                       | 5                          | 35                 |  |

BD-J03

BD-J01 BD-J02 BD-J04

Unique key charting system for safety padlock: KD, KA, MK, KAMK (Default is KD)

| Unit: mm<br>The body<br>width(D) |
|----------------------------------|
| 43                               |
| 33                               |
| 42                               |