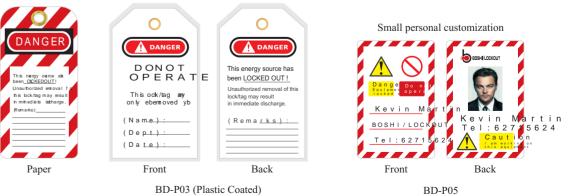

### Customization

- a. Material: PVC, no-easy tear paper, stainless steel sheet and so on.
- b. Thickness: 0.3-2.5mm; size: any size.
- c. Printing requirements: whether plastic coated or not, individual set type, UV rays resistance printing, individual personal photo input and so on.