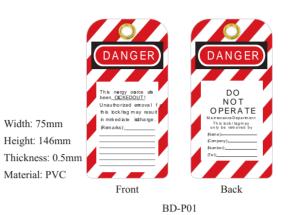

### Customization

- a. Material: PVC, no-easy tear paper, stainless steel sheet and so on.
- b. Thickness: 0.3-2.5mm; size: any size.
- c. Printing requirements: whether plastic coated or not, individual set type, UV rays resistance printing, individual personal photo input and so on.

Back

Width: 70mm Height: 140mm Thickness: 0.5mm Material: PVC

Front

BD-P02

| Filter Dept             |
|-------------------------|
| Danger!<br>Keep Locked  |
| Dept:                   |
| Name:                   |
| Date:                   |
| Reason:                 |
| Expected<br>Completion: |
|                         |
|                         |