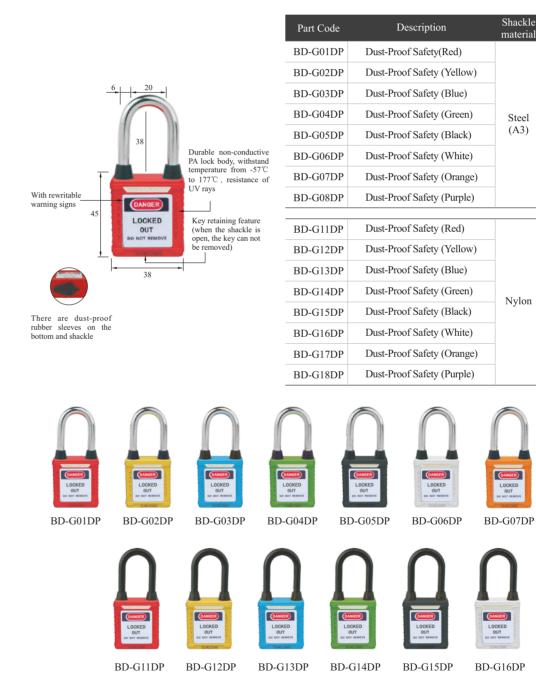

### **DUST-PROOF SAFETY PADLOCK**

- a. Durable, lightweight with non-conductive PA lock bodies, passed temperature from -57°C to +177°C, shock resistance; the metal shackle is Chrome plating; the non-conductive shackle is made from Nylon, ensure the strength and deformation fracture not easily.
- dust-proof.
- c. Resistance of chemical, extreme temperatures and UV rays.
- d. Key retaining feature ensure the padlocks are not left unlocked
- e. Laser printing available, front or flanks.
- f. Several types classified by lock bodies; all different colors available.
- g. Contain "DANGER" and "PROPERTY OF" standard labels on front and back.
- h. Can be engraved with customers' logo if required. Can be customized noctilucence PVC sign.

Unique key charting system for safety padlock: KD, KA, MK, KAMK (Default is KD)

b. The shackle and key are designed for dust-proof that are suitable for the use of dusty environment. The part code end "DP" stand for

| Description                                           | Shackle<br>material       | Series selection | Specification                                |
|-------------------------------------------------------|---------------------------|------------------|----------------------------------------------|
| Dust-Proof Safety(Red)                                |                           |                  | Part code end "S"                            |
| Dust-Proof Safety (Yellow)                            | roof Safety (Blue)        |                  | stand for Stainless<br>Steel Shackle;        |
| Dust-Proof Safety (Blue)                              |                           | KD               | Example 1: BD-<br>G01DPS is the Part         |
| Dust-Proof Safety (Green)                             | Steel                     | KA               | Code of Red Steel<br>Shackle Dust-Proof      |
| Dust-Proof Safety (Black)                             | (A3)                      | MK<br>KAMK       | Safety Padlock;                              |
| Dust-Proof Safety (White)                             |                           |                  | Example 2: BD-<br>G01DPL is the Part         |
| Dust-Proof Safety (Orange)                            |                           |                  | Code of Red Stainless<br>Steel Shackle Dust- |
| Dust-Proof Safety (Purple)                            |                           |                  | Proof Safety Padlock                         |
| Dust-Proof Safety (Red)<br>Dust-Proof Safety (Yellow) |                           |                  |                                              |
| Dust-Proof Safety (Blue)                              |                           |                  | If require long                              |
| Dust-Proof Safety (Green)                             | NT 1                      | KD<br>KA         | shackle, add "L" in the end of Part Code.    |
| Dust-Proof Safety (Black)                             | f Safety (Black) Nylon MK |                  | For example, BD-<br>G11DPL stand for         |
| Dust-Proof Safety (White)                             |                           |                  | Red Long Nylon<br>Shackle Padlock            |
| Dust-Proof Safety (Orange)                            | Proof Safety (Orange)     |                  |                                              |
| Dust-Proof Safety (Purple)                            |                           |                  |                                              |