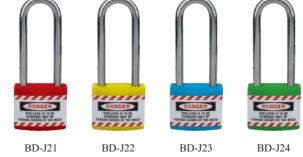

# **JACKET SAFETY PADLOCK**

- a. ABS lock shape outside, the metal body inside; the metal shackle is Chrome plating.
- b. Resistance of chemical, extreme temperatures and UV rays.
- c. Laser printing available, front or flanks.
- d. Several types classified by lock bodies; all different colors available.
- e. Contain "DANGER" and "PROPERTY OF" standard labels on front and back.

| Part Code | The shackle<br>length(A) | The shackle<br>diameter(B) | The body length(C) |  |
|-----------|--------------------------|----------------------------|--------------------|--|
| BD-J01    | 20.4                     | 5.4                        | 39                 |  |
| BD-J11    | 22                       | 4                          | 32                 |  |
| BD-J21    | 63                       | 5                          | 35                 |  |

BD-J03

BD-J01 BD-J02 BD-J04

Unique key charting system for safety padlock: KD, KA, MK, KAMK (Default is KD)

| Unit: mm<br>The body<br>width(D) |
|----------------------------------|
| 43                               |
| 33                               |
| 42                               |