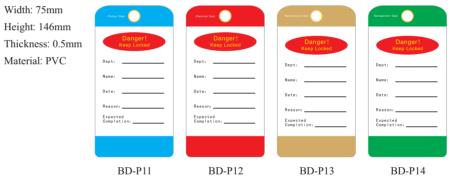

Back

Width: 70mm Height: 140mm Thickness: 0.5mm Material: PVC

Front

BD-P02

| Filter Dept             |
|-------------------------|
| Danger!<br>Keep Locked  |
| Dept:                   |
| Name:                   |
| Date:                   |
| Reason:                 |
| Expected<br>Completion: |
|                         |
|                         |