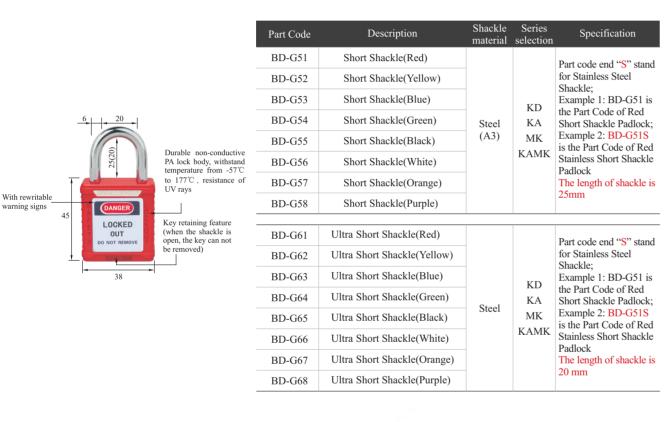

# **SHORT SHACKLE SAFETY PADLOCK &** UTRLA SHORT SHACKLE SAFETY PADLOCK

- a. Durable, lightweight with non-conductive PA lock bodies, passed temperature from -57°C to +177°C, shock resistance; the metal shackle is Chrome plating.
- b. Resistance of chemical, extreme temperatures and UV rays.
- c. Key retaining feature ensure the padlocks are not left unlocked
- d. Laser printing available, front or flanks.
- e. Several types classified by lock bodies; all different colors available.
- f. Contain "Danger" and "Property of" standard labels on front and back.
- g. Can be engraved with customers' logo if required. Can be customized noctilucence PVC sign.

Unique key charting system for safety padlock: KD, KA, MK, KAMK (Default is KD)