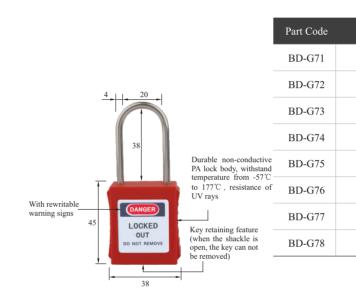

### LONG SHACKLE SAFETY PADLOCK

- a. Durable, lightweight with non-conductive PA lock bodies, passed temperature from -57°C to +177°C, shock resistance; the metal shackle is Chrome plating; the non-conductive shackle is made from Nylon, ensure the strength and deformation fracture not easily.
- b. Resistance of chemical, extreme temperatures and UV rays.
- c. Key retaining feature ensure the padlocks are not left unlocked.
- d. Laser printing available, front or flanks.
- e. Several types classified by lock bodies; all different colors available.
- f. Contain "Danger" and "Property of" standard labels on front and back.
- g. Can be engraved with customers' logo if required. Can be customized noctilucence PVC sign.

Unique key charting system for safety padlock: KD, KA, MK, KAMK (Default is KD)