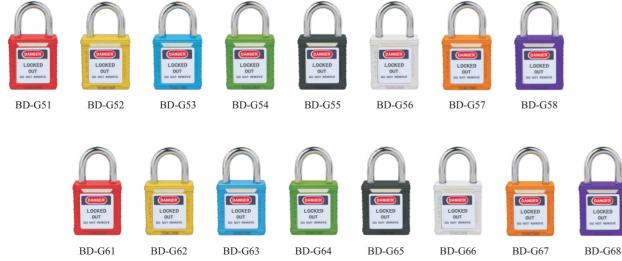

# **SHORT SHACKLE SAFETY PADLOCK &** UTRLA SHORT SHACKLE SAFETY PADLOCK

- a. Durable, lightweight with non-conductive PA lock bodies, passed temperature from -57°C to +177°C, shock resistance; the metal shackle is Chrome plating.
- b. Resistance of chemical, extreme temperatures and UV rays.
- c. Key retaining feature ensure the padlocks are not left unlocked
- d. Laser printing available, front or flanks.
- e. Several types classified by lock bodies; all different colors available.
- f. Contain "Danger" and "Property of" standard labels on front and back.
- g. Can be engraved with customers' logo if required. Can be customized noctilucence PVC sign.

Unique key charting system for safety padlock: KD, KA, MK, KAMK (Default is KD)