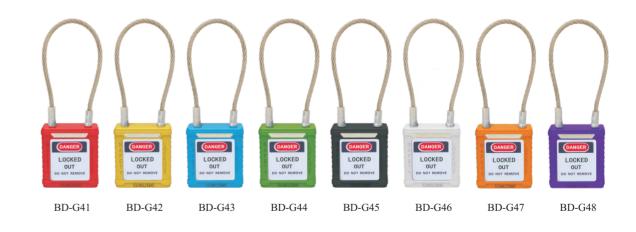

### WIRE SAFETY PADLOCK

- a. Durable, lightweight with non-conductive PA lock bodies, passed temperature from -57°C to +177°C, shock resistance; the wire shackle is made of stainless steel.
- b. Resistance of chemical, extreme temperatures and UV rays.
- c. Key retaining feature ensure the padlocks are not left unlocked
- d. Laser printing available, front or flanks.
- e. Several types classified by lock bodies; all different colors available.
- f. Contain "DANGER" and "PROPERTY OF" standard labels on front and back.
- g. Can be engraved with customers' logo if required. Can be customized noctilucence PVC sign.

| Description          | Shackle<br>material | Series selection | Specification                       |
|----------------------|---------------------|------------------|-------------------------------------|
| Wire Shackle(Red)    |                     |                  |                                     |
| Wire Shackle(Yellow) |                     |                  |                                     |
| Wire Shackle(Blue)   |                     |                  |                                     |
| Wire Shackle(Green)  | Stainless           | KD<br>KA         | The standard dimension is           |
| Wire Shackle(Black)  | Steel MK            | Steel MK Othe    | 3.2mm*150mm.<br>Other dimension can |
| Wire Shackle(White)  |                     |                  | OEM                                 |
| Wire Shackle(Orange) |                     |                  |                                     |
| Wire Shackle(Purple) |                     |                  |                                     |