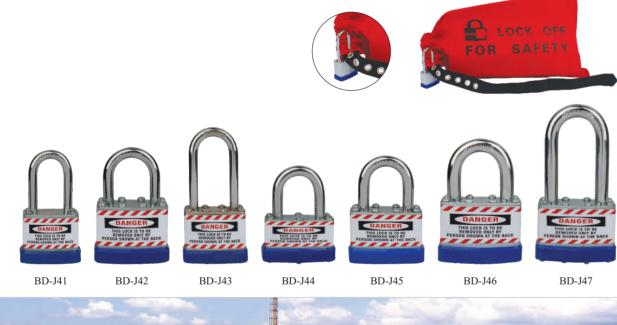

# LAMINATED PADLOCK

a. Laminated padlock is made of multi-layer high strength metal steel sheets which surface use zinc plating process; the durable metal shackle is corrosion resistance.

- b. Resistance of chemical, extreme temperatures(-57°C to 98°C) and UV rays.
- c. Contain "Danger" and "Property of" standard labels on front and back.

d. Several styles are available.

| Part Code | The shackle<br>length(A) | The shackle diameter(B) | The body<br>length(C) | Unit: mm<br>The body<br>length(C) |
|-----------|--------------------------|-------------------------|-----------------------|-----------------------------------|
| BD-J41    | 30                       | 5                       | 27                    | 35                                |
| BD-J42    | 27                       | 6                       | 33                    | 42                                |
| BD-J43    | 48                       | 6                       | 33                    | 42                                |
| BD-J44    | 28                       | 7                       | 29                    | 49                                |
| BD-J45    | 28                       | 7                       | 33                    | 49                                |
| BD-J46    | 33                       | 10                      | 39                    | 52                                |
| BD-J47    | 57                       | 10                      | 38                    | 52                                |