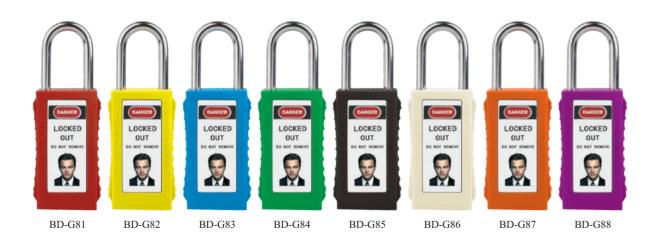

# LONG BODY SAFETY PADLOCK

- a. Durable, lightweight with non-conductive PA lock bodies, passed temperature from -57°C to +177°C, shock resistance; the metal shackle is Chrome plating; the non-conductive shackle is made from Nylon, ensure the strength and deformation fracture not easily.
- b. Resistance of chemical, extreme temperatures and UV rays.
- c. Key retaining feature ensure the padlocks are not left unlocked.
- d. Laser printing available, front or flanks.

45

- e. All different colors available.
- f. Contain "Danger" and "Property of "standard labels on front and back. Long body design make the area larger for writing or can add the personal image, then recognize the padlock's owner.
- g. Can be engraved with customers' logo if required. Can be customized noctilucence PVC sign.

| 6                                                                                                                                                                                                                                                                                                                                                                                                                                                                                                                                                                                                                                                                                                                                                                                                                                                                                                                                                                                                                                                                                                                                                                                                                                                                                                                                                                                                                                                                                                                                                                                                                                                                                                                                                                                                                                                                                                                                                                                                                                                                                                                                                                                                                                                                                                                                          | 20                       |                                                                                                                                                                   | Part Code                             | Description                           | Shackle<br>material                                                       | Series selection | Specification                                                                                                                                 |
|--------------------------------------------------------------------------------------------------------------------------------------------------------------------------------------------------------------------------------------------------------------------------------------------------------------------------------------------------------------------------------------------------------------------------------------------------------------------------------------------------------------------------------------------------------------------------------------------------------------------------------------------------------------------------------------------------------------------------------------------------------------------------------------------------------------------------------------------------------------------------------------------------------------------------------------------------------------------------------------------------------------------------------------------------------------------------------------------------------------------------------------------------------------------------------------------------------------------------------------------------------------------------------------------------------------------------------------------------------------------------------------------------------------------------------------------------------------------------------------------------------------------------------------------------------------------------------------------------------------------------------------------------------------------------------------------------------------------------------------------------------------------------------------------------------------------------------------------------------------------------------------------------------------------------------------------------------------------------------------------------------------------------------------------------------------------------------------------------------------------------------------------------------------------------------------------------------------------------------------------------------------------------------------------------------------------------------------------|--------------------------|-------------------------------------------------------------------------------------------------------------------------------------------------------------------|---------------------------------------|---------------------------------------|---------------------------------------------------------------------------|------------------|-----------------------------------------------------------------------------------------------------------------------------------------------|
| With rewritable 75<br>With r | BD-G81                   | Long Body(Red)                                                                                                                                                    |                                       |                                       | Can OEM personal sign.                                                    |                  |                                                                                                                                               |
|                                                                                                                                                                                                                                                                                                                                                                                                                                                                                                                                                                                                                                                                                                                                                                                                                                                                                                                                                                                                                                                                                                                                                                                                                                                                                                                                                                                                                                                                                                                                                                                                                                                                                                                                                                                                                                                                                                                                                                                                                                                                                                                                                                                                                                                                                                                                            | BD-G82 Long Body(Yellow) |                                                                                                                                                                   | Example 1: Part<br>code end "S" stand |                                       |                                                                           |                  |                                                                                                                                               |
|                                                                                                                                                                                                                                                                                                                                                                                                                                                                                                                                                                                                                                                                                                                                                                                                                                                                                                                                                                                                                                                                                                                                                                                                                                                                                                                                                                                                                                                                                                                                                                                                                                                                                                                                                                                                                                                                                                                                                                                                                                                                                                                                                                                                                                                                                                                                            | BD-G83                   | Long Body(Blue)                                                                                                                                                   |                                       |                                       | for 76mm Long<br>Steel Shackle;<br>Example 4: Part<br>code end "NL" stand |                  |                                                                                                                                               |
|                                                                                                                                                                                                                                                                                                                                                                                                                                                                                                                                                                                                                                                                                                                                                                                                                                                                                                                                                                                                                                                                                                                                                                                                                                                                                                                                                                                                                                                                                                                                                                                                                                                                                                                                                                                                                                                                                                                                                                                                                                                                                                                                                                                                                                                                                                                                            | BD-G84                   | Long Body(Green)                                                                                                                                                  | Steel                                 | KD<br>KA                              |                                                                           |                  |                                                                                                                                               |
|                                                                                                                                                                                                                                                                                                                                                                                                                                                                                                                                                                                                                                                                                                                                                                                                                                                                                                                                                                                                                                                                                                                                                                                                                                                                                                                                                                                                                                                                                                                                                                                                                                                                                                                                                                                                                                                                                                                                                                                                                                                                                                                                                                                                                                                                                                                                            | BD-G85                   | Long Body(Black)                                                                                                                                                  | (A3) MK<br>KAMI                       |                                       |                                                                           |                  |                                                                                                                                               |
|                                                                                                                                                                                                                                                                                                                                                                                                                                                                                                                                                                                                                                                                                                                                                                                                                                                                                                                                                                                                                                                                                                                                                                                                                                                                                                                                                                                                                                                                                                                                                                                                                                                                                                                                                                                                                                                                                                                                                                                                                                                                                                                                                                                                                                                                                                                                            | BD-G86                   | Long Body(White)                                                                                                                                                  |                                       | i i                                   |                                                                           |                  |                                                                                                                                               |
|                                                                                                                                                                                                                                                                                                                                                                                                                                                                                                                                                                                                                                                                                                                                                                                                                                                                                                                                                                                                                                                                                                                                                                                                                                                                                                                                                                                                                                                                                                                                                                                                                                                                                                                                                                                                                                                                                                                                                                                                                                                                                                                                                                                                                                                                                                                                            | BD-G87                   | Long Body(Orange)                                                                                                                                                 |                                       |                                       |                                                                           |                  |                                                                                                                                               |
|                                                                                                                                                                                                                                                                                                                                                                                                                                                                                                                                                                                                                                                                                                                                                                                                                                                                                                                                                                                                                                                                                                                                                                                                                                                                                                                                                                                                                                                                                                                                                                                                                                                                                                                                                                                                                                                                                                                                                                                                                                                                                                                                                                                                                                                                                                                                            | BD-G88                   | Long Body(Purple)                                                                                                                                                 |                                       |                                       | for 76mm Nylon<br>Long Shackle                                            |                  |                                                                                                                                               |
| With rewritable 'S                                                                                                                                                                                                                                                                                                                                                                                                                                                                                                                                                                                                                                                                                                                                                                                                                                                                                                                                                                                                                                                                                                                                                                                                                                                                                                                                                                                                                                                                                                                                                                                                                                                                                                                                                                                                                                                                                                                                                                                                                                                                                                                                                                                                                                                                                                                         | DO NOT REMOVE            | PA lock body, withstand<br>temperature from -57°C<br>to 177°C, resistance of<br>UV rays<br>Key retaining feature<br>(when the shackle is<br>open, the key can not | BD-G86<br>BD-G87                      | Long Body(White)<br>Long Body(Orange) | -                                                                         |                  | Shackle;<br>Example 3: Part<br>code end "L" stan<br>for 76mm Long<br>Steel Shackle;<br>Example 4: Part<br>code end "NL" sta<br>for 76mm Nylon |