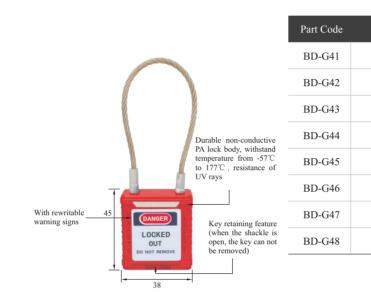

### WIRE SAFETY PADLOCK

- a. Durable, lightweight with non-conductive PA lock bodies, passed temperature from -57°C to +177°C, shock resistance; the wire shackle is made of stainless steel.
- b. Resistance of chemical, extreme temperatures and UV rays.
- c. Key retaining feature ensure the padlocks are not left unlocked
- d. Laser printing available, front or flanks.
- e. Several types classified by lock bodies; all different colors available.
- f. Contain "DANGER" and "PROPERTY OF" standard labels on front and back.
- g. Can be engraved with customers' logo if required. Can be customized noctilucence PVC sign.

| Description          | Shackle<br>material | Series selection | Specification                       |
|----------------------|---------------------|------------------|-------------------------------------|
| Wire Shackle(Red)    |                     |                  |                                     |
| Wire Shackle(Yellow) |                     |                  |                                     |
| Wire Shackle(Blue)   |                     |                  |                                     |
| Wire Shackle(Green)  | Stainless           | KD<br>KA         | The standard dimension is           |
| Wire Shackle(Black)  | Steel MK            | Steel MK Othe    | 3.2mm*150mm.<br>Other dimension can |
| Wire Shackle(White)  |                     |                  | OEM                                 |
| Wire Shackle(Orange) |                     |                  |                                     |
| Wire Shackle(Purple) |                     |                  |                                     |