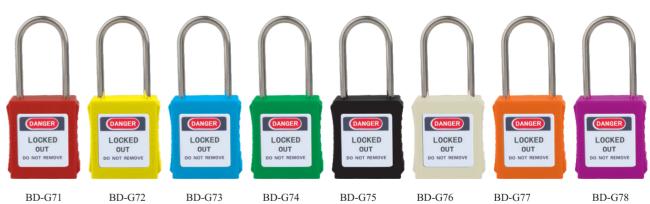

### LONG SHACKLE SAFETY PADLOCK

- a. Durable, lightweight with non-conductive PA lock bodies, passed temperature from -57°C to +177°C, shock resistance; the metal shackle is Chrome plating; the non-conductive shackle is made from Nylon, ensure the strength and deformation fracture not easily.
- b. Resistance of chemical, extreme temperatures and UV rays.
- c. Key retaining feature ensure the padlocks are not left unlocked.
- d. Laser printing available, front or flanks.
- e. Several types classified by lock bodies; all different colors available.
- f. Contain "Danger" and "Property of" standard labels on front and back.
- g. Can be engraved with customers' logo if required. Can be customized noctilucence PVC sign.

Unique key charting system for safety padlock: KD, KA, MK, KAMK (Default is KD)