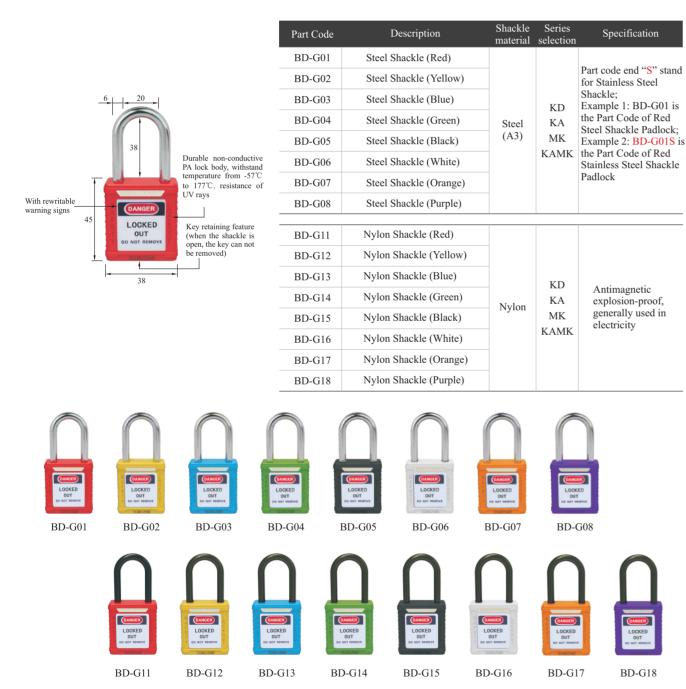

# SAFETY PADLOCK

- a. Durable, lightweight with non-conductive PA lock bodies, passed temperature from -57  $^\circ\!{\rm C}$  to +177  $^\circ\!{\rm C}$ , shock resistance; The shackle is Chrome plating; the non-conductive shackle is made from Nylon, ensure the strength and deformation fracture not easily.
- b. Resistance of chemical, extreme temperatures and UV rays.
- c. Key retaining feature ensure the padlocks are not left unlocked.
- d. Laser printing available, front or flanks.
- e. Several types classified by lock bodies; all different colors available.
- f. Contain "DANGER" and "PROPERTY OF" standard labels on front and back.
- g. Can be engraved with customers' logo if required. Can be customized noctilucence PVC sign.

Unique key charting system for safety padlock: KD, KA, MK, KAMK (Default is KD)