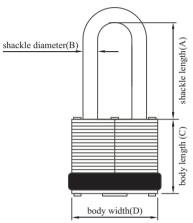

| Part Code | The shackle<br>length(A) | The shackle<br>diameter(B) | The body length(C) |  |
|-----------|--------------------------|----------------------------|--------------------|--|
| BD-J01    | 20.4                     | 5.4                        | 39                 |  |
| BD-J11    | 22                       | 4                          | 32                 |  |
| BD-J21    | 63                       | 5                          | 35                 |  |

BD-J03

BD-J01 BD-J02 BD-J04

Unique key charting system for safety padlock: KD, KA, MK, KAMK (Default is KD)

| Unit: mm<br>The body<br>width(D) |
|----------------------------------|
| 43                               |
| 33                               |
| 42                               |