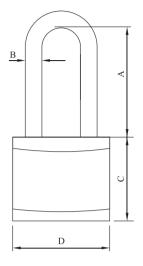

| Part Code | The shackle<br>length(A) | The shackle<br>diameter(B) | The body length(C) |  |
|-----------|--------------------------|----------------------------|--------------------|--|
| BD-J01    | 20.4                     | 5.4                        | 39                 |  |
| BD-J11    | 22                       | 4                          | 32                 |  |
| BD-J21    | 63                       | 5                          | 35                 |  |

BD-J03

BD-J01 BD-J02 BD-J04

Unique key charting system for safety padlock: KD, KA, MK, KAMK (Default is KD)

| Unit: mm<br>The body<br>width(D) |
|----------------------------------|
| 43                               |
| 33                               |
| 42                               |