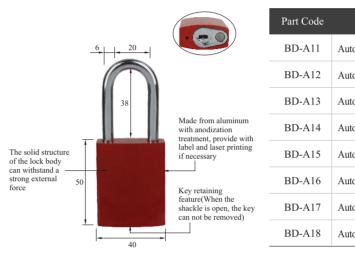

|                                                                                                                                                                                   |                                                                   | Part Code         | Description       | Shackle<br>material                                                                                 | Series selection                         | Specification                                                                                        |
|-----------------------------------------------------------------------------------------------------------------------------------------------------------------------------------|-------------------------------------------------------------------|-------------------|-------------------|-----------------------------------------------------------------------------------------------------|------------------------------------------|------------------------------------------------------------------------------------------------------|
|                                                                                                                                                                                   |                                                                   | BD-A01            | Aluminum (Red)    |                                                                                                     |                                          |                                                                                                      |
|                                                                                                                                                                                   |                                                                   | BD-A02            | Aluminum (Yellow) | ow)                                                                                                 | Part code end "S"<br>stand for Stainless |                                                                                                      |
| 38                                                                                                                                                                                |                                                                   | BD-A03            | Aluminum (Blue)   |                                                                                                     |                                          | Steel Shackle;<br>Example 1: BD-A01<br>is the Part Code of<br>Red Steel Shackle<br>Aluminum Padlock; |
|                                                                                                                                                                                   | Made from aluminum<br>with anodization<br>treatment, provide with | BD-A04            | Aluminum (Green)  | KD<br>KA                                                                                            |                                          |                                                                                                      |
| The solid structure<br>of the lock body<br>can withstand a<br>strong external<br>force 45<br>Key retaining<br>feature(when the shackle<br>is open, the key can not<br>be removed) | BD-A05                                                            | Aluminum (Black)  | Steel MK<br>KAMK  | Example2: BD-<br>A01S is the Part<br>Code of Red<br>Stainless Steel<br>Shackle Aluminum<br>Padlock. |                                          |                                                                                                      |
|                                                                                                                                                                                   | BD-A06                                                            | Aluminum (White)  |                   |                                                                                                     |                                          |                                                                                                      |
|                                                                                                                                                                                   | BD-A07                                                            | Aluminum (Orange) |                   |                                                                                                     |                                          |                                                                                                      |
|                                                                                                                                                                                   |                                                                   | BD-A08            | Aluminum (Purple) |                                                                                                     |                                          |                                                                                                      |