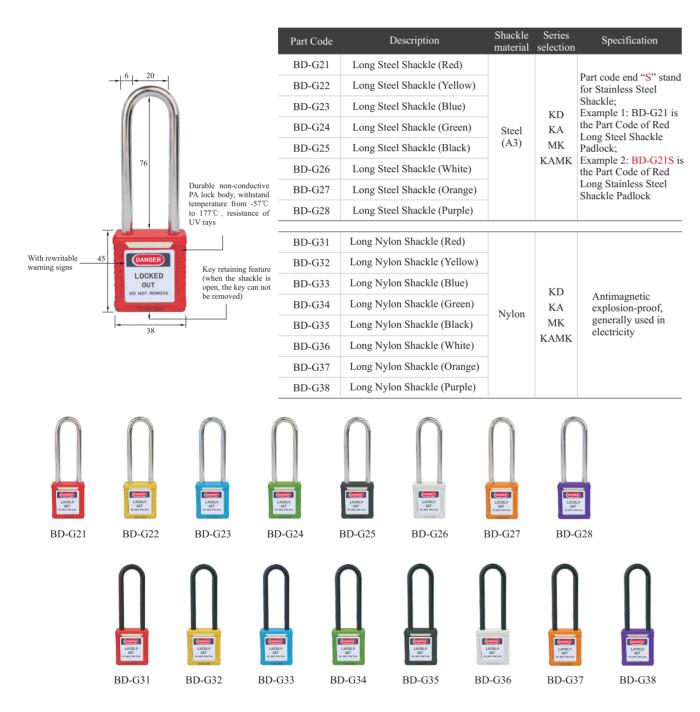

### LONG SHACKLE SAFETY PADLOCK

- a. Durable, lightweight with non-conductive PA lock bodies, passed temperature from -57°C to +177°C, shock resistance; the metal shackle is Chrome plating; the non-conductive shackle is made from Nylon, ensure the strength and deformation fracture not easily.
- b. Resistance of chemical, extreme temperatures and UV rays.
- c. Key retaining feature ensure the padlocks are not left unlocked.
- d. Laser printing available, front or flanks.
- e. Several types classified by lock bodies; all different colors available.
- f. Contain "Danger" and "Property of" standard labels on front and back.
- g. Can be engraved with customers' logo if required. Can be customized noctilucence PVC sign.

Unique key charting system for safety padlock: KD, KA, MK, KAMK (Default is KD)